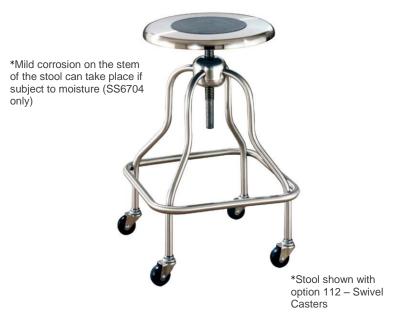

# **Stainless Steel Revolving Stool** with Foot Ring

#### Standard Features

- High quality, welded stainless steel construction
- Welded foot rest
- Non-slip material mounted into recess of stool seat (flush finish)
- Non-slip rubber feet on stool legs (device shown with optional casters)
- Heavy duty threaded stem for seat height adjustment
- 3 year limited warranty

### **Optional Accessories**

- **112** Swivel Casters 2" (set of 4)
- 117 Swivel Casters Locking 2" (set of 4)
- SS6704NC Non-corrosive steel