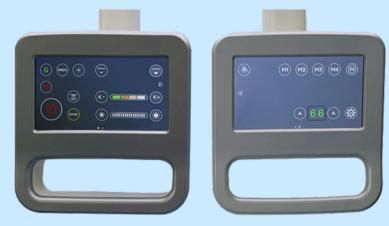

**3-YEAR WARRANTY** 

Advanced SHADOW MANAGEMENT technology and HIGH CRI ( $Ra \ge 95$ ) ensure exceptional color accuracy and consistent clarity

Intuitive COLOUR TEMPERATURE, LIGHT INTENSITY, FOCUS, ENDO, R9, SYNC, MEMORY controls located directly on the light head control panel

Integrated AMBIENT MODE and DEEP CAVITY FOCUSABLE BEAM provide versatile illumination—from gentle background lighting to concentrated shadow-free visibility.

\*Wall control panel available with full function control