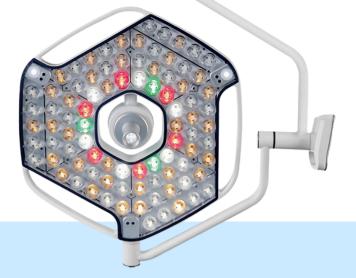

**3-YEAR WARRANTY** 

Advanced SHADOW MANAGEMENT technology and HIGH CRI ( $Ra \ge 95$ ) ensure exceptional color accuracy and consistent clarity

Intuitive COLOUR TEMPERATURE, LIGHT INTENSITY, FOCUS, ENDO, R9, SYNC, MEMORY controls located directly on the light head control panel

Integrated AMBIENT MODE and DEEP CAVITY FOCUSABLE BEAM provide versatile illumination—from gentle background lighting to concentrated shadow-free visibility.

\*Wall control panel available with full function control