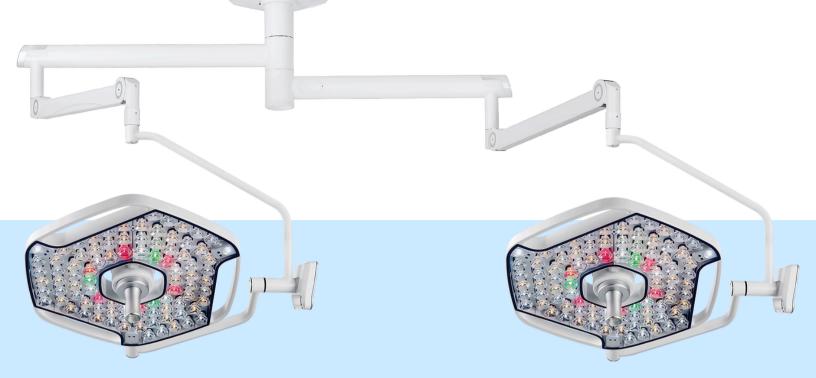

#### Precision lighting that works as hard as you do.

| TECHNICAL SPECIFICATIONS    | LED NOVA 78                                        |
|-----------------------------|----------------------------------------------------|
| Light head diameter         | 70 cm                                              |
| Number of LED's             | 89 LEDs                                            |
| Light intensity at 1m       | 160 000 lux                                        |
| Light field diameter        | 12-30 cm                                           |
| Colour temperature          | 3500 - 6700 K                                      |
| Colour rendering index (Ra) | 97                                                 |
| Colour rendering index (R9) | 98                                                 |
| Lifespan of LED's           | 60 000 hours                                       |
| Control                     | Light head control ; Sterile handle ; Wall control |
| Mounting Options            | Ceiling ; wall ; roll-cart                         |