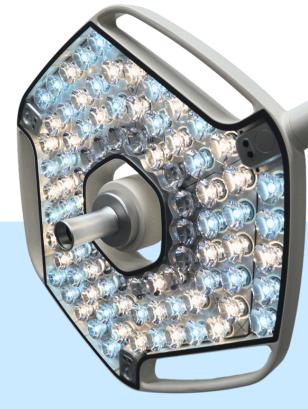

#### Precision lighting that works as hard as you do.

| TECHNICAL SPECIFICATIONS    | LED NOVA 78                                        |
|-----------------------------|----------------------------------------------------|
| Light head diameter         | 70 cm                                              |
| Number of LED's             | 89 LEDs                                            |
| Light intensity at 1m       | 160 000 lux                                        |
| Light field diameter        | 12-30 cm                                           |
| Colour temperature          | 3500 - 6700 K                                      |
| Colour rendering index (Ra) | 97                                                 |
| Colour rendering index (R9) | 98                                                 |
| Lifespan of LED's           | 60 000 hours                                       |
| Control                     | Light head control ; Sterile handle ; Wall control |
| Mounting Options            | Ceiling ; wall ; roll-cart                         |

**3-YEAR WARRANTY** 

Advanced SHADOW MANAGEMENT technology and HIGH CRI ( $Ra \ge 95$ ) ensure exceptional color accuracy and consistent clarity

Intuitive COLOUR TEMPERATURE, LIGHT INTENSITY, FOCUS, ENDO, R9, SYNC, MEMORY controls located directly on the light head control panel