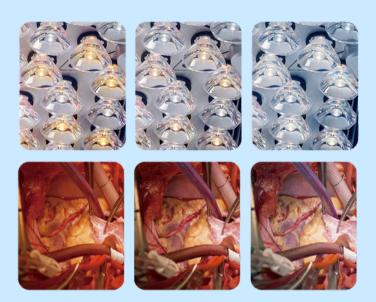

## Precision lighting built for clinical excellence

At Novatech Medical, we believe clarity in the operating room is essential for safety and results. That's why we offer the LED NOVA 78 —a surgical lighting system designed to enhance visibility, reduce fatigue, and support better patient outcomes. With uniform high-intensity illumination and a CRI of  $\geq$  95, the LED NOVA 78 delivers true-to-life colour and precise tissue differentiation—where it matters most.

Engineered with advanced thermal control and optimized shadow management, it provides glare-free, consistent lighting even in the most demanding procedures. Designed for precision, the LED NOVA 78 delivers consistent, detailrich illumination.

**3-YEAR WARRANTY** 

Advanced SHADOW MANAGEMENT technology and HIGH CRI ( $Ra \ge 95$ ) ensure exceptional color accuracy and consistent clarity

Intuitive COLOUR TEMPERATURE, LIGHT INTENSITY, FOCUS, ENDO, R9, SYNC, MEMORY controls located directly on the light head control panel