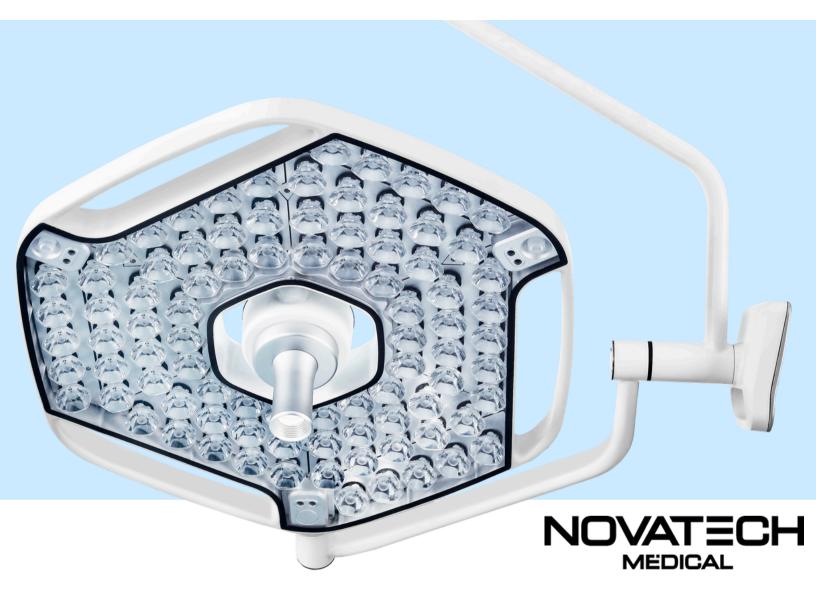

# LED NOVA 78

## Precision lighting built for clinical excellence

At Novatech Medical, we believe clarity in the operating room is essential for safety and results. That's why we offer the LED NOVA 78 —a surgical lighting system designed to enhance visibility, reduce fatigue, and support better patient outcomes. With uniform high-intensity illumination and a CRI of  $\geq$  95, the LED NOVA 78 delivers true-to-life colour and precise tissue differentiation—where it matters most.

Engineered with advanced thermal control and optimized shadow management, it provides glare-free, consistent lighting even in the most demanding procedures. Designed for precision, the LED NOVA 78 delivers consistent, detailrich illumination.

#### Precision lighting that works as hard as you do.

| TECHNICAL SPECIFICATIONS    | LED NOVA 78                                        |
|-----------------------------|----------------------------------------------------|
| Light head diameter         | 70 cm                                              |
| Number of LED's             | 89 LEDs                                            |
| Light intensity at 1m       | 160 000 lux                                        |
| Light field diameter        | 12-30 cm                                           |
| Colour temperature          | 3500 - 6700 K                                      |
| Colour rendering index (Ra) | 97                                                 |
| Colour rendering index (R9) | 98                                                 |
| Lifespan of LED's           | 60 000 hours                                       |
| Control                     | Light head control ; Sterile handle ; Wall control |
| Mounting Options            | Ceiling ; wall ; roll-cart                         |