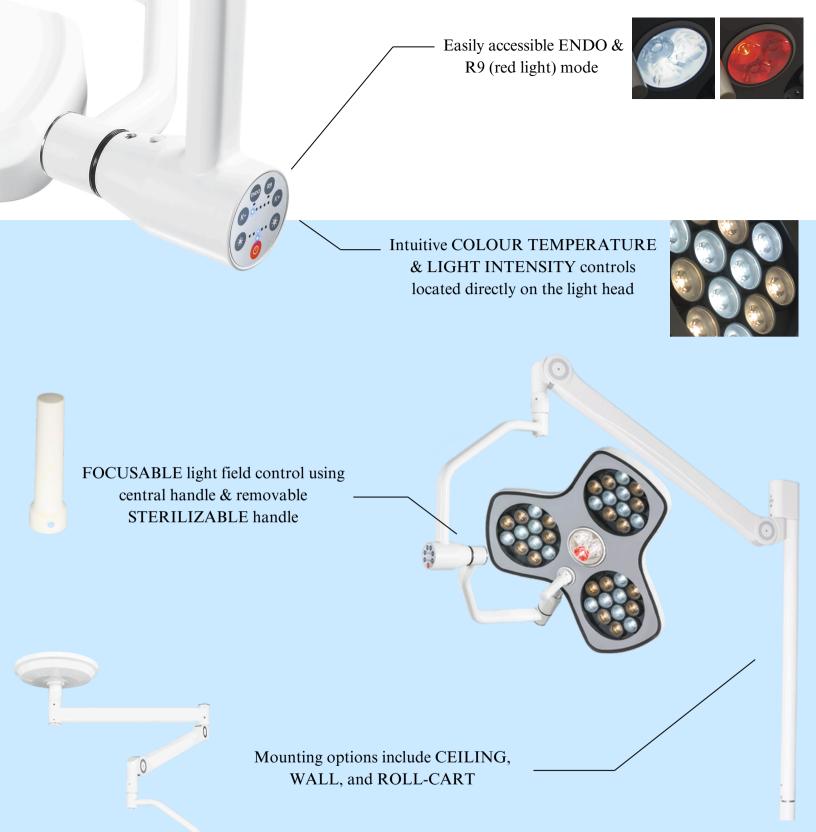

Its compact, lightweight form and flexible arm system allow for easy positioning and reduced shadows—whether wall-mounted, ceiling-suspended, or mobile. The **LED NOVA 4** adapts seamlessly to your workflow, enhancing comfort for both patients and practitioners.

#### Smart design. Reliable performance.

Built with energy-efficient, long-lasting LED technology, the LED NOVA 4 offers cool-touch operation and virtually maintenance-free performance. Backed by Medical's commitment Novatech practical, ergonomic innovation, it's a dependable choice for modern any healthcare environment.

Better visibility. Better care. Every time.

| TECHNICAL SPECIFICATIONS    | LED NOVA 4                                                |
|-----------------------------|-----------------------------------------------------------|
| Light head diameter         | 60 cm                                                     |
| Number of LED's             | 39 LEDs                                                   |
| Light intensity at 1m       | 130 000 lux                                               |
| Light field diameter        | 10-25 cm                                                  |
| Colour temperature          | 3500; 4000; 4500; 5000; 5500 K                            |
| Colour rendering index (Ra) | 95                                                        |
| Colour rendering index (R9) | 93                                                        |
| Lifespan of LED's           | 50 000 hours                                              |
| Control                     | Light head control; Sterile handle; Optional wall control |