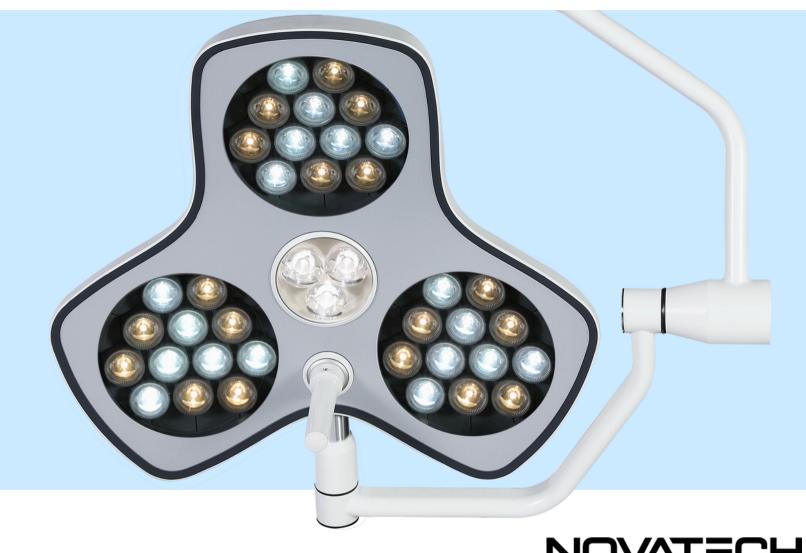

### Focused illumination for precision and comfort

The LED NOVA 4 is designed to deliver clear, consistent lighting for examinations and minor procedures. With high colour rendering (CRI  $\geq$  95) and uniform light distribution, it ensures accurate tissue assessment and improved patient outcomes in any clinical setting.

Better visibility. Better care. Every time.

| TECHNICAL SPECIFICATIONS    | LED NOVA 4                                                |
|-----------------------------|-----------------------------------------------------------|
| Light head diameter         | 60 cm                                                     |
| Number of LED's             | 39 LEDs                                                   |
| Light intensity at 1m       | 130 000 lux                                               |
| Light field diameter        | 10-25 cm                                                  |
| Colour temperature          | 3500; 4000; 4500; 5000; 5500 K                            |
| Colour rendering index (Ra) | 95                                                        |
| Colour rendering index (R9) | 93                                                        |
| Lifespan of LED's           | 50 000 hours                                              |
| Control                     | Light head control; Sterile handle; Optional wall control |