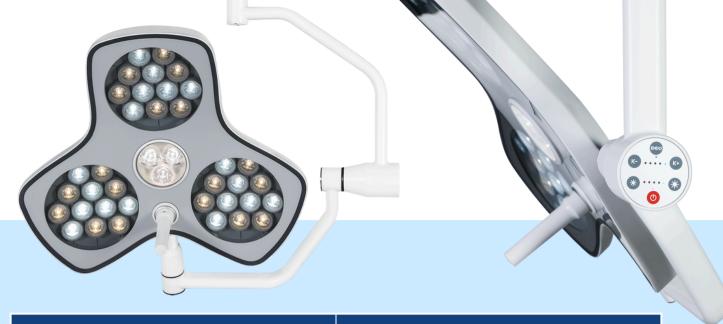

Its compact, lightweight form and flexible arm system allow for easy positioning and reduced shadows—whether wall-mounted, ceiling-suspended, or mobile. The **LED NOVA 4** adapts seamlessly to your workflow, enhancing comfort for both patients and practitioners.

#### Smart design. Reliable performance.

Built with energy-efficient, long-lasting LED technology, the LED NOVA 4 offers cool-touch operation and virtually maintenance-free performance. Backed by Medical's commitment Novatech practical, ergonomic innovation, it's a dependable choice for modern any healthcare environment.

Better visibility. Better care. Every time.

| TECHNICAL SPECIFICATIONS    | LED NOVA 4                                                |
|-----------------------------|-----------------------------------------------------------|
| Light head diameter         | 60 cm                                                     |
| Number of LED's             | 39 LEDs                                                   |
| Light intensity at 1m       | 130 000 lux                                               |
| Light field diameter        | 10-25 cm                                                  |
| Colour temperature          | 3500; 4000; 4500; 5000; 5500 K                            |
| Colour rendering index (Ra) | 95                                                        |
| Colour rendering index (R9) | 93                                                        |
| Lifespan of LED's           | 50 000 hours                                              |
| Control                     | Light head control; Sterile handle; Optional wall control |