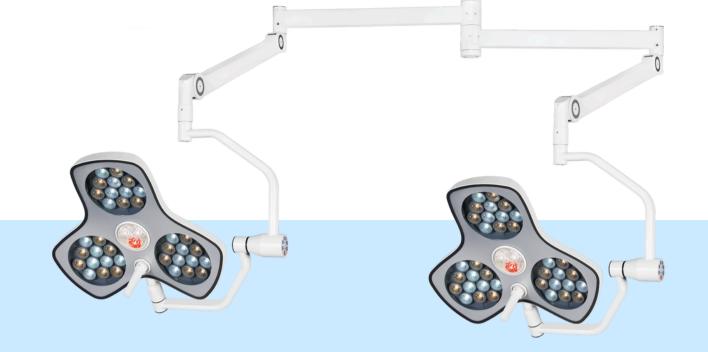

### Focused illumination for precision and comfort

The LED NOVA 4 is designed to deliver clear, consistent lighting for examinations and minor procedures. With high colour rendering (CRI  $\geq$  95) and uniform light distribution, it ensures accurate tissue assessment and improved patient outcomes in any clinical setting.

Its compact, lightweight form and flexible arm system allow for easy positioning and reduced shadows—whether wall-mounted, ceiling-suspended, or mobile. The **LED NOVA 4** adapts seamlessly to your workflow, enhancing comfort for both patients and practitioners.