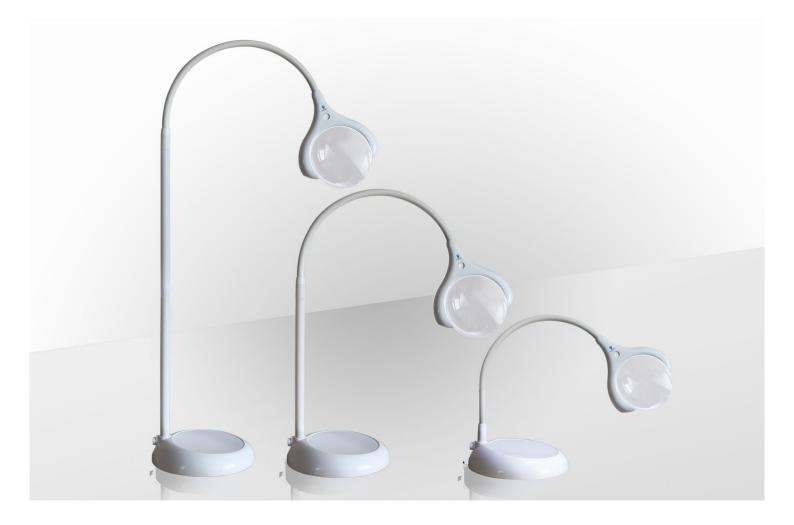

# MAGnificent Floor & Table LED Magnifying Lamp

D25050

The MAGnificent Lamp is ideal for all types of detailed work. This lamp is cleverly designed to be used in 3 different height positions to suit your working environment. The Daylight LED's provide high contrast and accurate colour matching, making it easier and less tiring to read, work and see detail clearly. LED's never need replacing and use very little energy. The large 14.6cm /5¾" semi-rimless 1.75X magnifying lens allows closework activity.

### Overview

- Ideal for all types of detailed work
- 3 different height positions
- 27 high performance, energy efficient daylight<sup>™</sup> LEDs
- Lamp brightness 1850 Lux at 15cm and 670 Lux at 30cm
- 1.75X magnifying lens (14.6cm /5¾") to help you see more clearly
- Large semi-rimless lens allowing close-work activity
- Flexible gooseneck aims light exactly where you need it
- Maximum height; Floor lamp 125cm/50" / Intermediate height 85cm / table lamp 50cm/20"
- Lamp base can be used for storage of small items