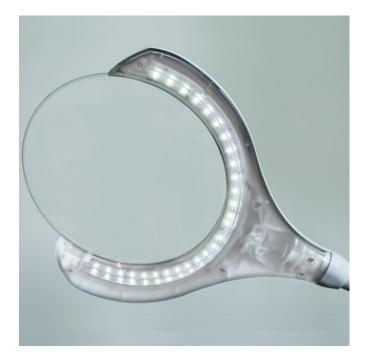

# MAGnificent Floor & Table LED Magnifying Lamp

D25050

The MAGnificent Lamp is ideal for all types of detailed work. This lamp is cleverly designed to be used in 3 different height positions to suit your working environment. The Daylight LED's provide high contrast and accurate colour matching, making it easier and less tiring to read, work and see detail clearly. LED's never need replacing and use very little energy. The large 14.6cm /5¾" semi-rimless 1.75X magnifying lens allows closework activity.

### Overview

- Ideal for all types of detailed work
- 3 different height positions
- 27 high performance, energy efficient daylight<sup>™</sup> LEDs
- Lamp brightness 1850 Lux at 15cm and 670 Lux at 30cm
- 1.75X magnifying lens (14.6cm /5¾") to help you see more clearly
- Large semi-rimless lens allowing close-work activity
- Flexible gooseneck aims light exactly where you need it
- Maximum height; Floor lamp 125cm/50" / Intermediate height 85cm / table lamp 50cm/20"
- Lamp base can be used for storage of small items